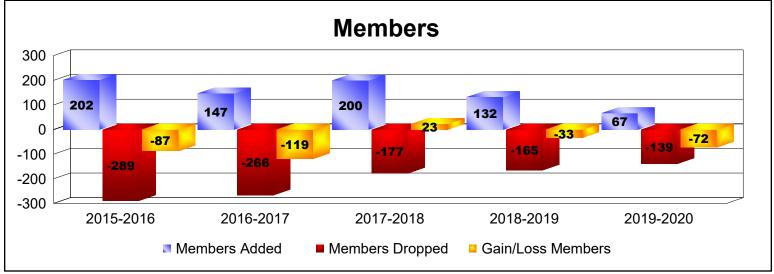

## As of June 2020 Cumulative

| Year      | New<br>Clubs | Dropped<br>Clubs | Gain/<br>Loss<br>Clubs | New<br>Members | Charter<br>Members | Reinstate<br>Members | Transfer<br>Members | Total<br>Member<br>Added | Total<br>Members<br>Dropped | Gain/<br>Loss<br>Members |
|-----------|--------------|------------------|------------------------|----------------|--------------------|----------------------|---------------------|--------------------------|-----------------------------|--------------------------|
| 2015-2016 | 0            | -3               | -3                     | 147            | 4                  | 51                   | 0                   | 202                      | -289                        | -87                      |
| 2016-2017 | 0            | -4               | -4                     | 111            | 8                  | 16                   | 12                  | 147                      | -266                        | -119                     |
| 2017-2018 | 0            | -1               | -1                     | 155            | 2                  | 40                   | 3                   | 200                      | -177                        | 23                       |
| 2018-2019 | 1            | -2               | -1                     | 104            | 22                 | 0                    | 6                   | 132                      | -165                        | -33                      |
| 2019-2020 | 0            | -1               | -1                     | 64             | 0                  | 3                    | 0                   | 67                       | -139                        | -72                      |
| Average   | 0            | -2               | -2                     | 116            | 7                  | 22                   | 4                   | 150                      | -207                        | -58                      |