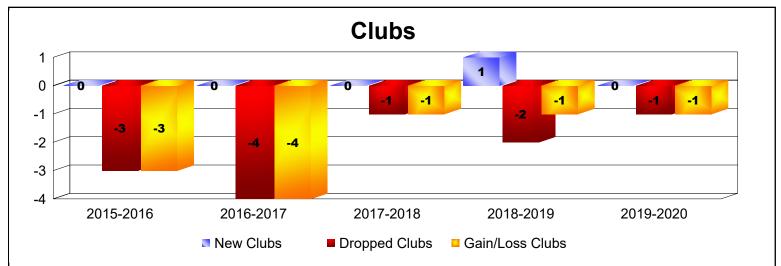

## As of June 2020 Cumulative

| Year      | New<br>Clubs | Dropped<br>Clubs | Gain/<br>Loss<br>Clubs | New<br>Members | Charter<br>Members | Reinstate<br>Members | Transfer<br>Members | Total<br>Member<br>Added | Total<br>Members<br>Dropped | Gain/<br>Loss<br>Members |
|-----------|--------------|------------------|------------------------|----------------|--------------------|----------------------|---------------------|--------------------------|-----------------------------|--------------------------|
| 2015-2016 | 0            | -3               | -3                     | 147            | 4                  | 51                   | 0                   | 202                      | -289                        | -87                      |
| 2016-2017 | 0            | -4               | -4                     | 111            | 8                  | 16                   | 12                  | 147                      | -266                        | -119                     |
| 2017-2018 | 0            | -1               | -1                     | 155            | 2                  | 40                   | 3                   | 200                      | -177                        | 23                       |
| 2018-2019 | 1            | -2               | -1                     | 104            | 22                 | 0                    | 6                   | 132                      | -165                        | -33                      |
| 2019-2020 | 0            | -1               | -1                     | 64             | 0                  | 3                    | 0                   | 67                       | -139                        | -72                      |
| Average   | 0            | -2               | -2                     | 116            | 7                  | 22                   | 4                   | 150                      | -207                        | -58                      |